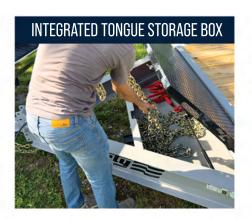

The Liberty LT16K83SPB8 Tilt Trailer – the ultimate workhorse for hauling construction equipment like skid-steers, mini-excavators, and tractors. Built with a sturdy 8" I-Beam main frame, this trailer offers unmatched durability. Its tilt platform, equipped with an air-dampening system and lock-out valve, provides smooth, controlled loading and unloading. Plus, the roomy integrated tongue storage box keeps your tools safe and easy to reach, making it the perfect blend of strength and convenience.