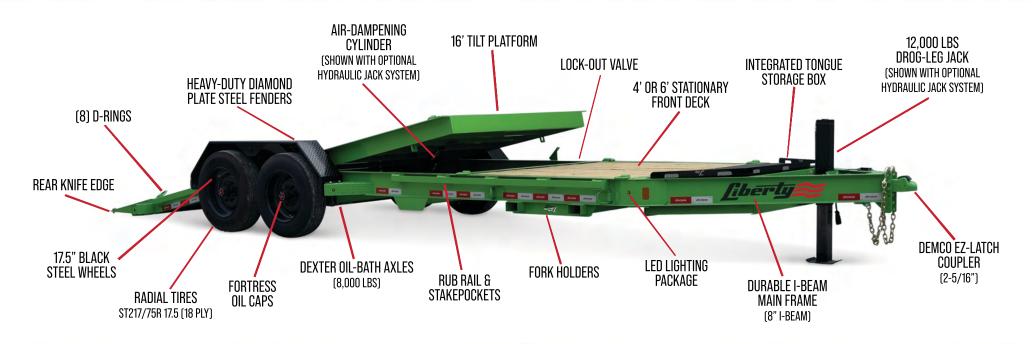

The Liberty LT16K83SPB8 Tilt Trailer – the ultimate workhorse for hauling construction equipment like skid-steers, mini-excavators, and tractors. Built with a sturdy 8" I-Beam main frame, this trailer offers unmatched durability. Its tilt platform, equipped with an air-dampening system and lock-out valve, provides smooth, controlled loading and unloading. Plus, the roomy integrated tongue storage box keeps your tools safe and easy to reach, making it the perfect blend of strength and convenience.

## **16K I-BEAM FRAME SPLIT-DECK TILT TRAILER**

LT16K83B8

GVWR: 17,500 LBS BED WIDTH: 83" AVAILABLE LENGTH(S): 20' / 22' COUPLER SIZE: 2 - 5/16"