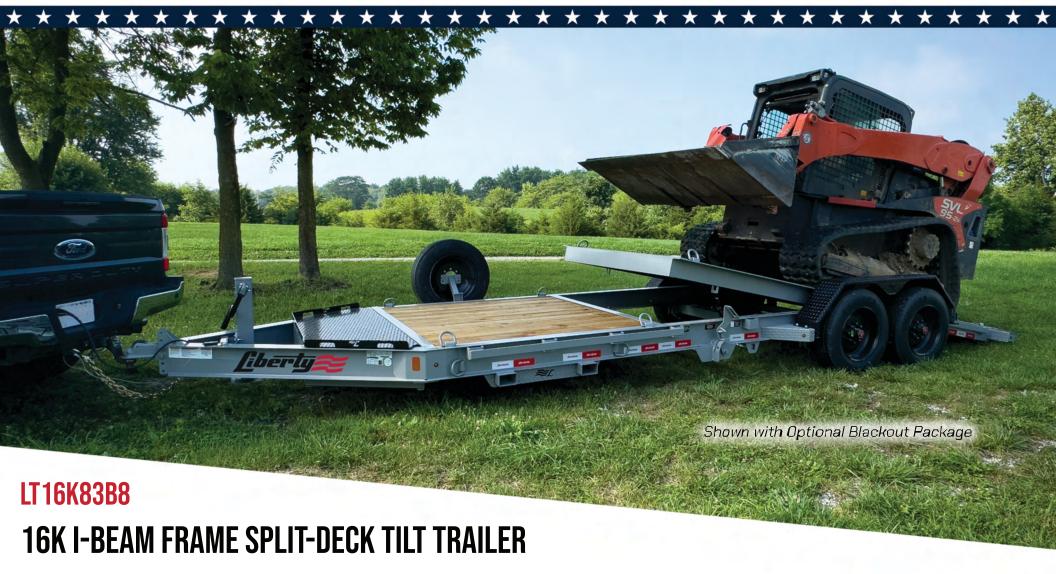

The Liberty LT16K83SPB8 Tilt Trailer – the ultimate workhorse for hauling construction equipment like skid-steers, mini-excavators, and tractors. Built with a sturdy 8" I-Beam main frame, this trailer offers unmatched durability. Its tilt platform, equipped with an air-dampening system and lock-out valve, provides smooth, controlled loading and unloading. Plus, the roomy integrated tongue storage box keeps your tools safe and easy to reach, making it the perfect blend of strength and convenience.

## **16K I-BEAM FRAME SPLIT-DECK TILT TRAILER**

LT16K83B8

GVWR: 17,500 LBS BED WIDTH: 83" AVAILABLE LENGTH(S): 20' / 22' COUPLER SIZE: 2 - 5/16"