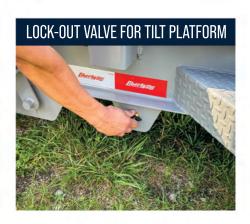

The Liberty LT16K83SPB8 Tilt Trailer – the ultimate workhorse for hauling construction equipment like skid-steers, mini-excavators, and tractors. Built with a sturdy 8" I-Beam main frame, this trailer offers unmatched durability. Its tilt platform, equipped with an air-dampening system and lock-out valve, provides smooth, controlled loading and unloading. Plus, the roomy integrated tongue storage box keeps your tools safe and easy to reach, making it the perfect blend of strength and convenience.