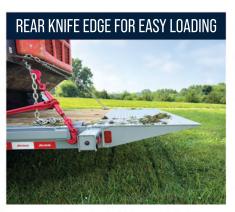

The Liberty LT16K83SPB8 Tilt Trailer – the ultimate workhorse for hauling construction equipment like skid-steers, mini-excavators, and tractors. Built with a sturdy 8" I-Beam main frame, this trailer offers unmatched durability. Its tilt platform, equipped with an air-dampening system and lock-out valve, provides smooth, controlled loading and unloading. Plus, the roomy integrated tongue storage box keeps your tools safe and easy to reach, making it the perfect blend of strength and convenience.