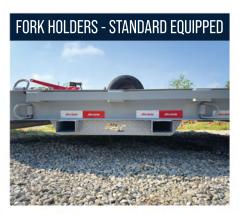

The Liberty LT16K83SPB8 Tilt Trailer – the ultimate workhorse for hauling construction equipment like skid-steers, mini-excavators, and tractors. Built with a sturdy 8" I-Beam main frame, this trailer offers unmatched durability. Its tilt platform, equipped with an air-dampening system and lock-out valve, provides smooth, controlled loading and unloading. Plus, the roomy integrated tongue storage box keeps your tools safe and easy to reach, making it the perfect blend of strength and convenience.



YOURPURSUIT, YOURHAPPINESS.



## **16K I-BEAM FRAME SPLIT-DECK TILT TRAILER**

LT16K83B8



GVWR: 17,500 LBS BED WIDTH: 83" AVAILABLE LENGTH(S): 20' / 22' COUPLER SIZE: 2 - 5/16"